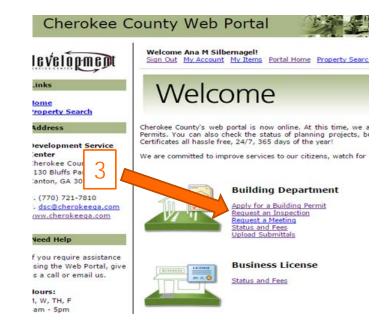

### Request your inspections online

Click on "request an inspection"

Enter your permit number
or address under the search box